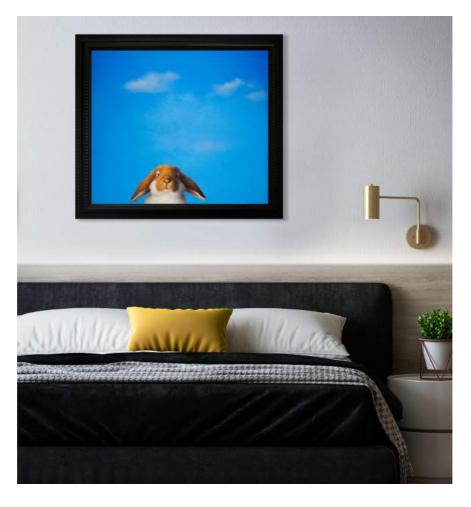

#### 1. Pamela

Original Oil on Canvas

Image Size: 80 x 80 cm / 31.5 x 31.5 inches

Frame Size: 97 x 97 cm / 38 x 38 inches