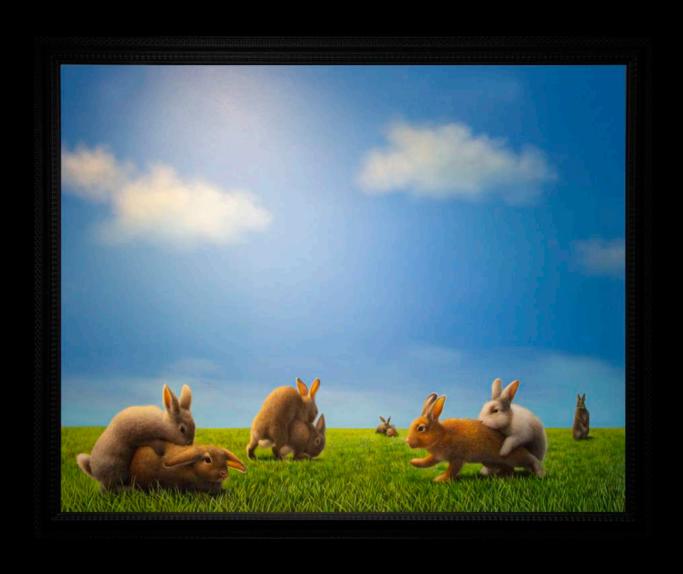

#### 12. Late to the party

Original Oil on Canvas

Image Size: 150 x 120cm / 59 x 47.2 inches

Frame Size: 167 x 137cm / 65.7 x 53.9 inches