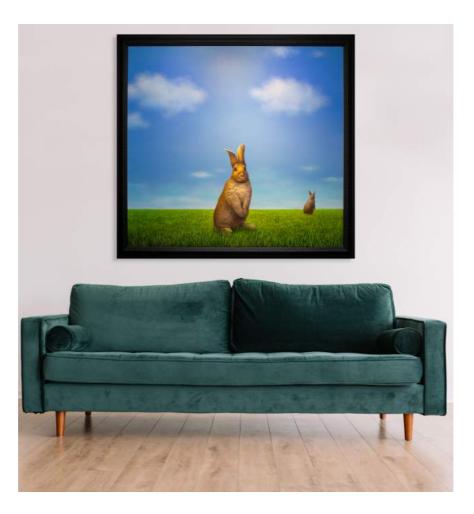

## 17. When Harry met Sally

Original Oil on Canvas

Image Size: 200 x 100cm / 78.7 x 39.3 inches Frame Size: 217 x 117cm / 85.4 x 46 inches