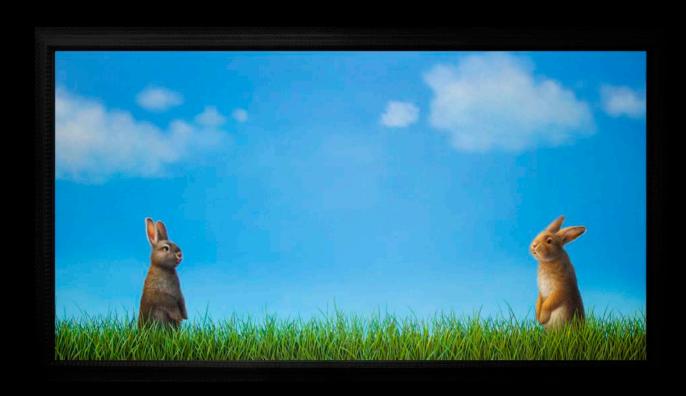

#### 5. A Social Distance

Original Oil on Canvas

Image Size: 90 x 70 cm / 35.4 x 27.5 inches

Frame Size: 107 x 87 cm / 42 x 34 inches