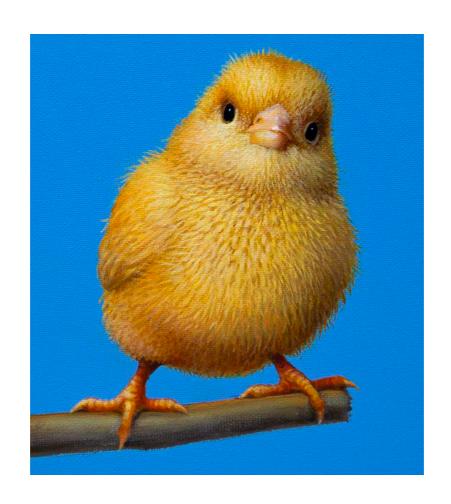

### 8. Morning Glory

Original Oil on Canvas

Image Size: 80 x 60cm / 31.5 x 23.5 inches

Frame Size: 97 x 77cm / 38 x 30 inches