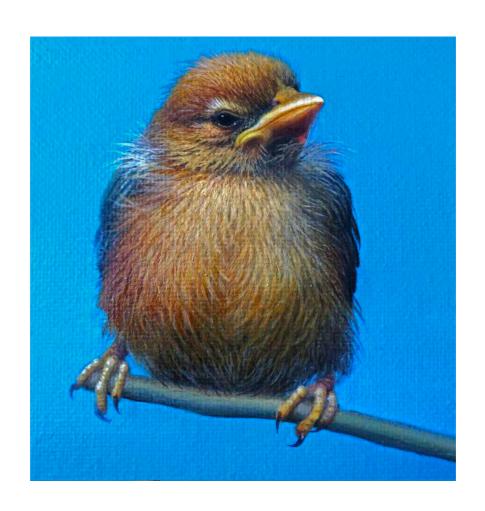

#### 11. Penelope

Original Oil on Canvas

Image Size: 40 x 35cm / 15.7 x 13.7 inches

Frame Size: 57 x 52cm / 22.4 x 20.4 inches