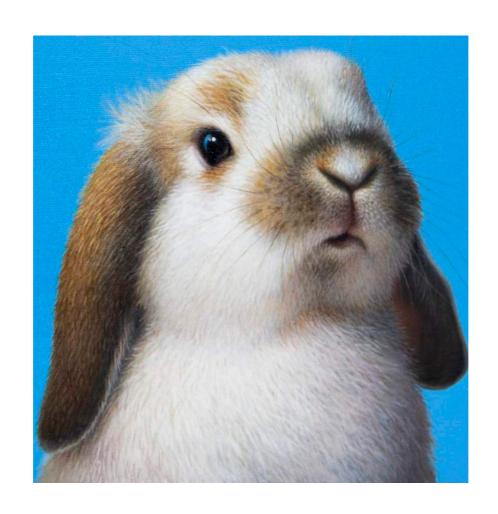

#### 16. Vernon

Original Oil on Canvas

Image Size: 80 x 70cm / 31.5 x 27.5 inches Frame Size: 97 x 87cm / 38 x 34.2 inches