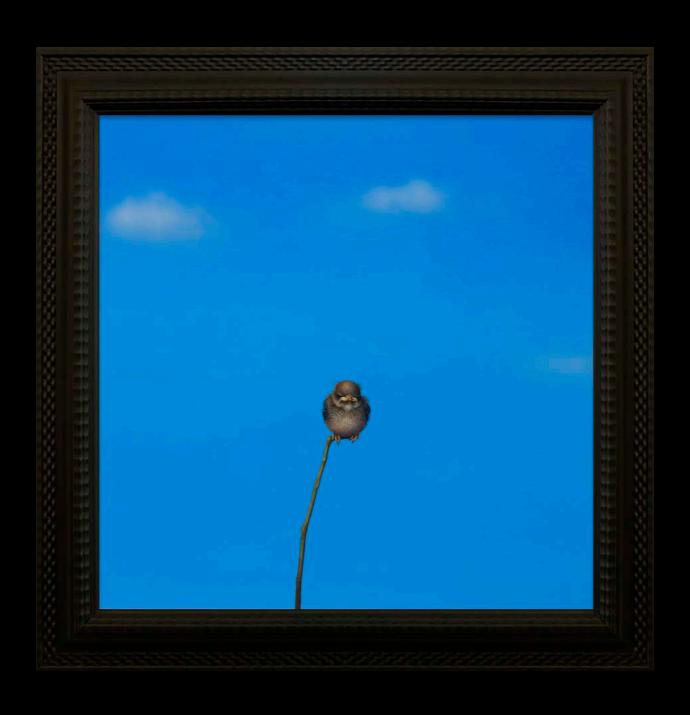

#### 3. Ebenezer

Original Oil on Canvas

Image Size: 60 x 60 cm / 23.5 x 23.5 inches

Frame Size: 77 x 77 cm / 30 x 30 inches