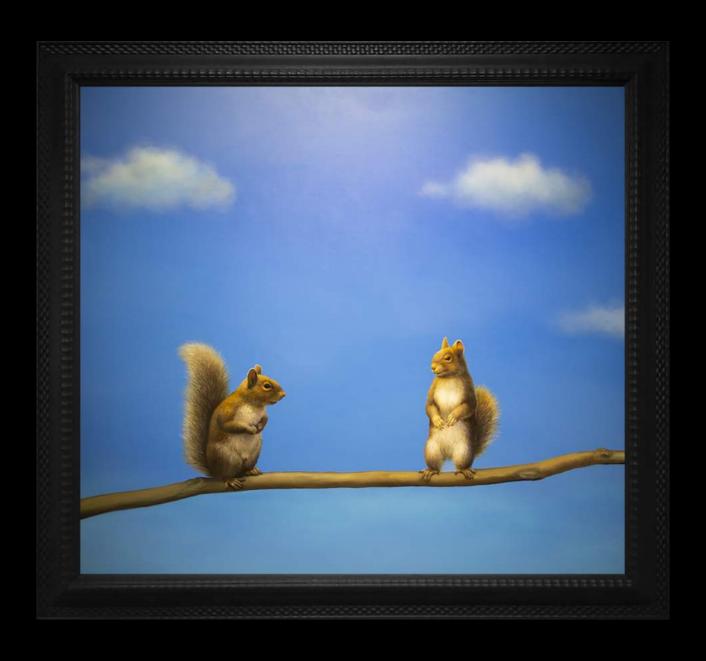

#### 12. Late to the party

Original Oil on Canvas

Image Size: 150 x 120cm / 59 x 47.2 inches

Frame Size: 167 x 137cm / 65.7 x 53.9 inches