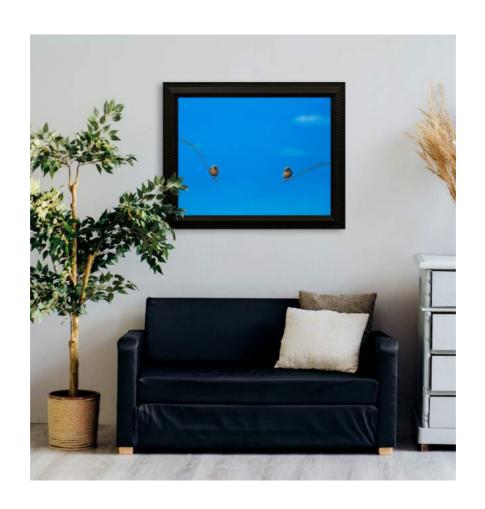

#### 5. A Social Distance

Original Oil on Canvas

Image Size: 90 x 70 cm / 35.4 x 27.5 inches

Frame Size: 107 x 87 cm / 42 x 34 inches