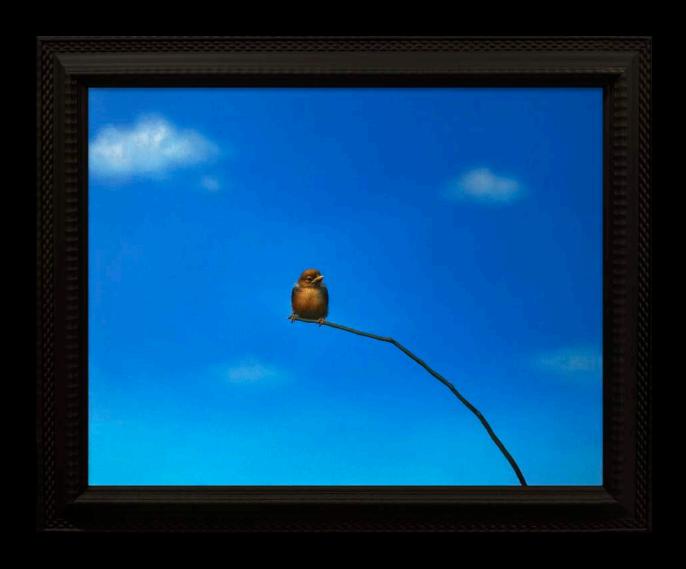

#### 1. Pamela

Original Oil on Canvas

Image Size: 80 x 80 cm / 31.5 x 31.5 inches

Frame Size: 97 x 97 cm / 38 x 38 inches