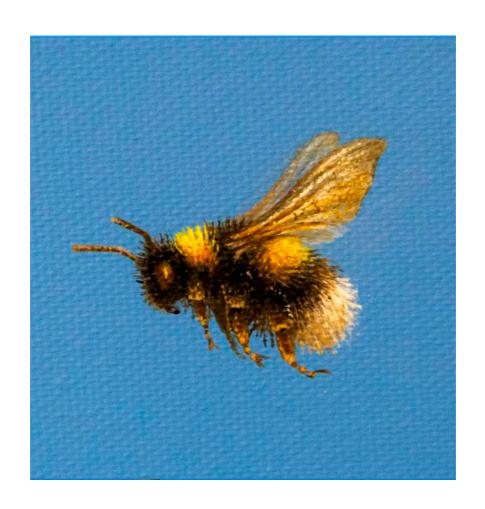

#### 10. Bumble bee

Original Oil on Canvas

Image Size: 150 x 120cm / 59 x 47.2 inches Frame Size: 167 x 137cm / 65.7 x 53.9 inches