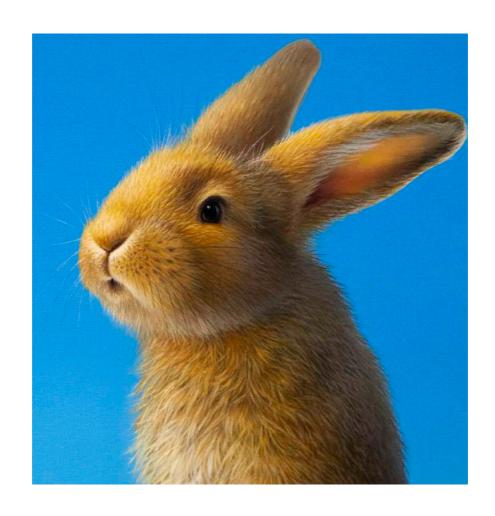

#### 3. Ebenezer

Original Oil on Canvas

Image Size: 60 x 60 cm / 23.5 x 23.5 inches

Frame Size: 77 x 77 cm / 30 x 30 inches