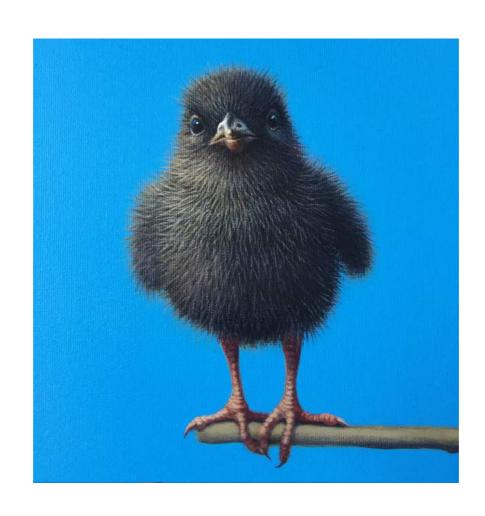

#### 3. Ebenezer

Original Oil on Canvas

Image Size: 60 x 60 cm / 23.5 x 23.5 inches

Frame Size: 77 x 77 cm / 30 x 30 inches