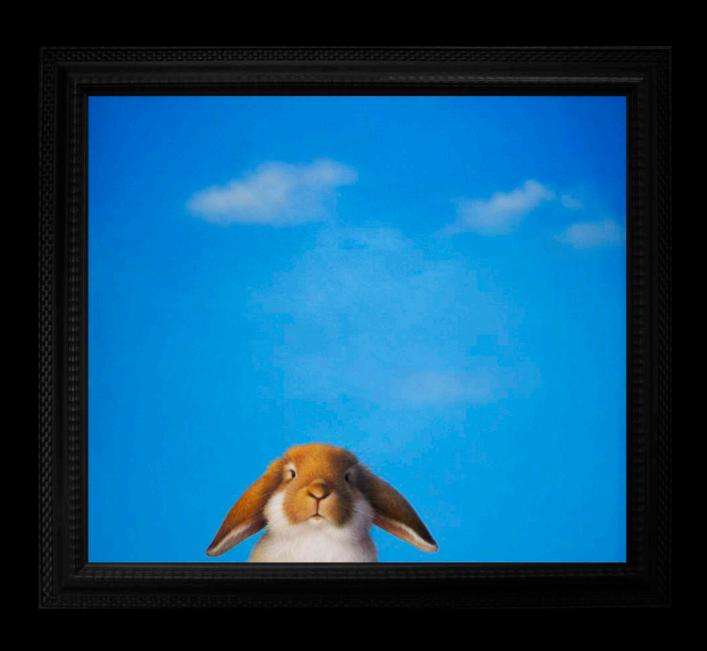

#### 1. Pamela

Original Oil on Canvas

Image Size: 80 x 80 cm / 31.5 x 31.5 inches

Frame Size: 97 x 97 cm / 38 x 38 inches