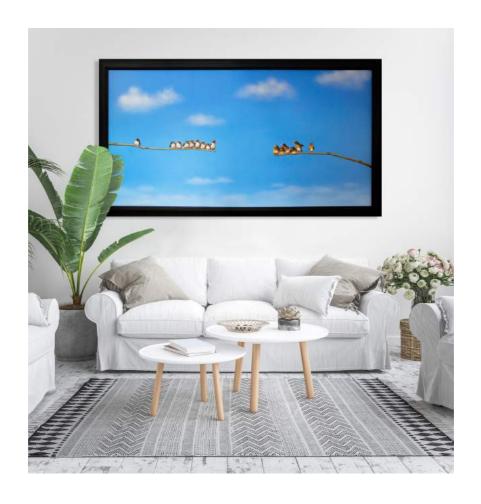

#### 9. **Don't make me come over there!**

Original Oil on Canvas

Image Size: 200 x 100cm / 78.7 x 39.3 inches

Frame Size: 217 x 117cm / 85.4 x 46 inches