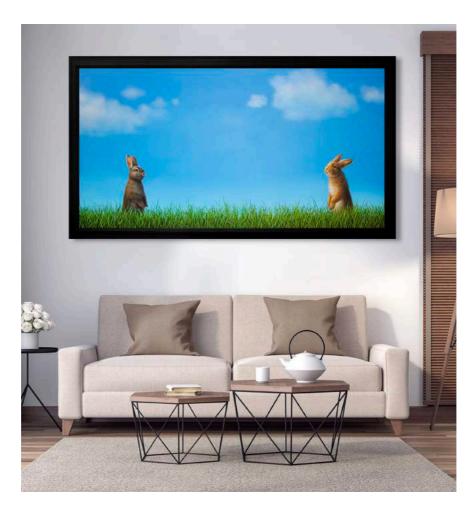

## 17. When Harry met Sally

Original Oil on Canvas

Image Size: 200 x 100cm / 78.7 x 39.3 inches Frame Size: 217 x 117cm / 85.4 x 46 inches