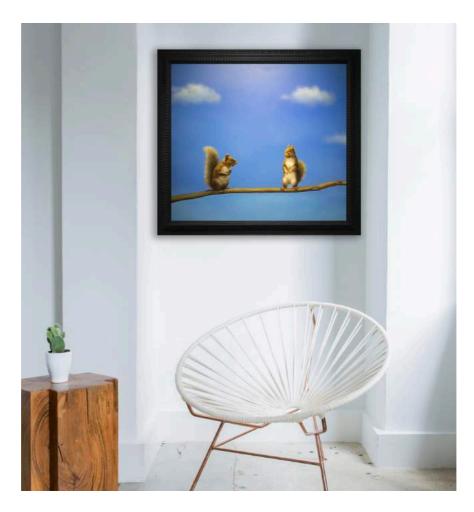

#### 12. Late to the party

Original Oil on Canvas

Image Size: 150 x 120cm / 59 x 47.2 inches

Frame Size: 167 x 137cm / 65.7 x 53.9 inches