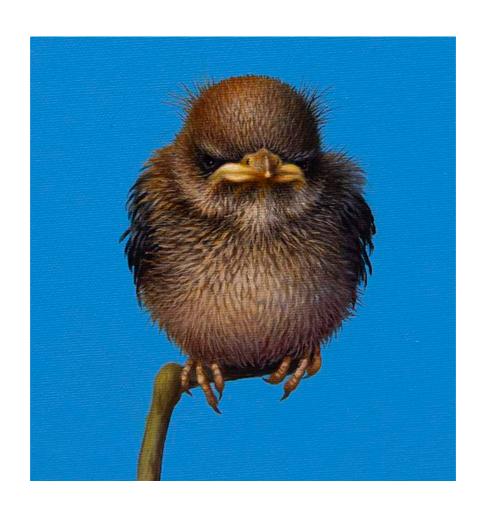

#### 3. Ebenezer

Original Oil on Canvas

Image Size: 60 x 60 cm / 23.5 x 23.5 inches

Frame Size: 77 x 77 cm / 30 x 30 inches