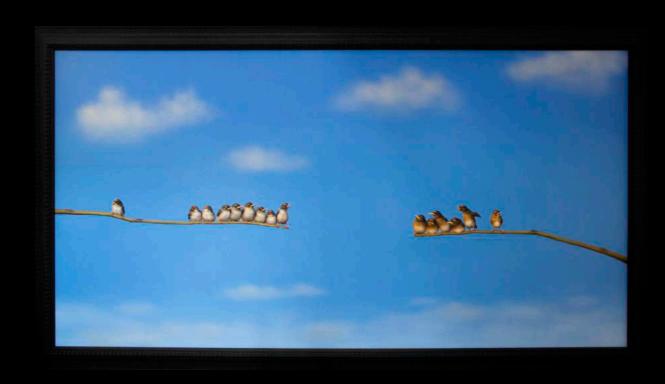

## 17. When Harry met Sally

Original Oil on Canvas

Image Size: 200 x 100cm / 78.7 x 39.3 inches Frame Size: 217 x 117cm / 85.4 x 46 inches