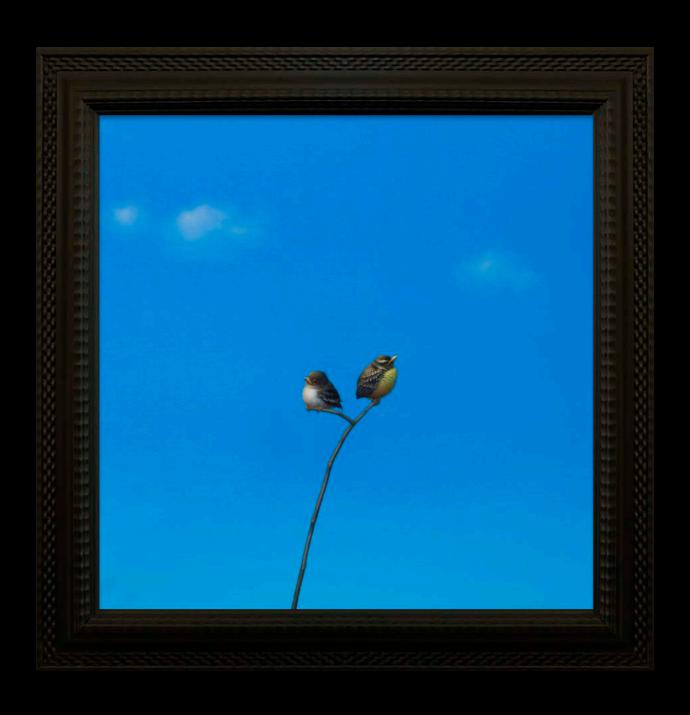

#### 5. A Social Distance

Original Oil on Canvas

Image Size: 90 x 70 cm / 35.4 x 27.5 inches

Frame Size: 107 x 87 cm / 42 x 34 inches