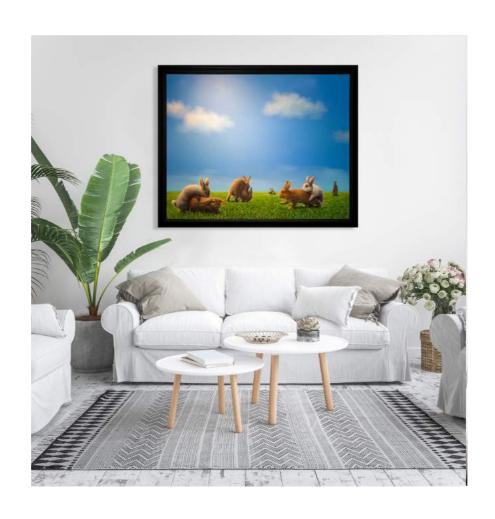

#### 12. Late to the party

Original Oil on Canvas

Image Size: 150 x 120cm / 59 x 47.2 inches

Frame Size: 167 x 137cm / 65.7 x 53.9 inches