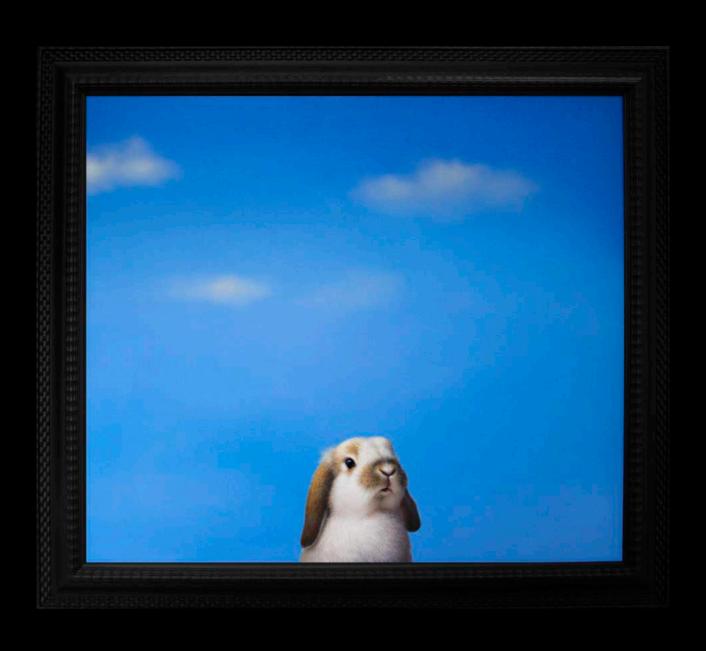

#### 16. Vernon

Original Oil on Canvas

Image Size: 80 x 70cm / 31.5 x 27.5 inches Frame Size: 97 x 87cm / 38 x 34.2 inches