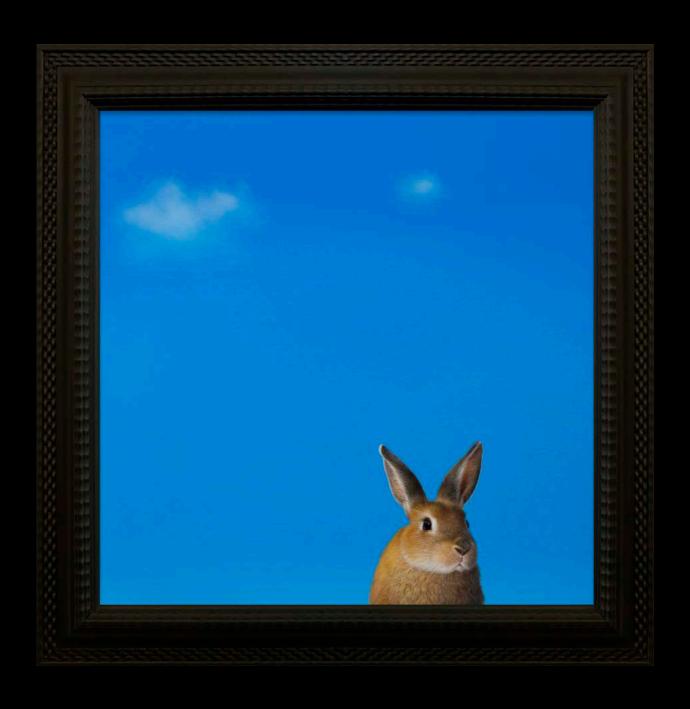

14. Marilyn | Original Oil on Canvas | Image Size: 80 x 70cm | SOLD

15. Phillip is perplexed | Original Oil on Canvas | Image Size: 135 x 125cm | £7,995

16. Vernon | Original Oil on Canvas | Image Size: 80 x 70cm | SOLD