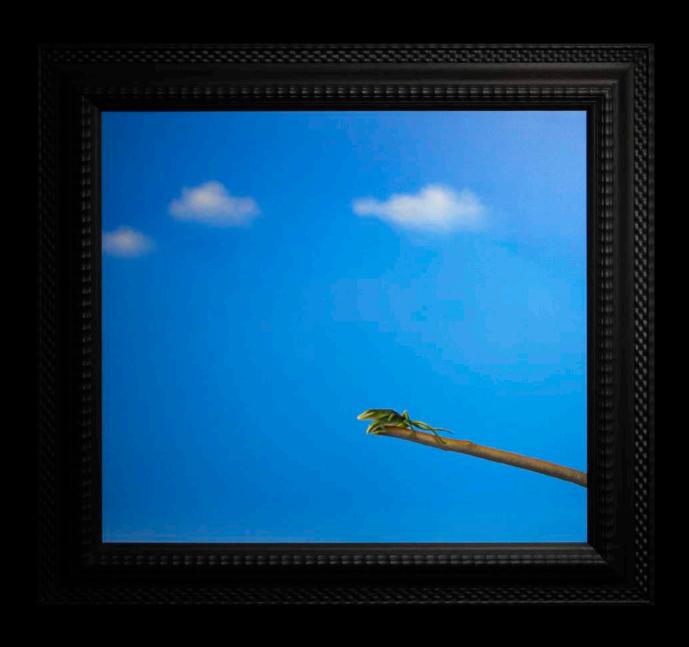

#### 3. Ebenezer

Original Oil on Canvas

Image Size: 60 x 60 cm / 23.5 x 23.5 inches

Frame Size: 77 x 77 cm / 30 x 30 inches