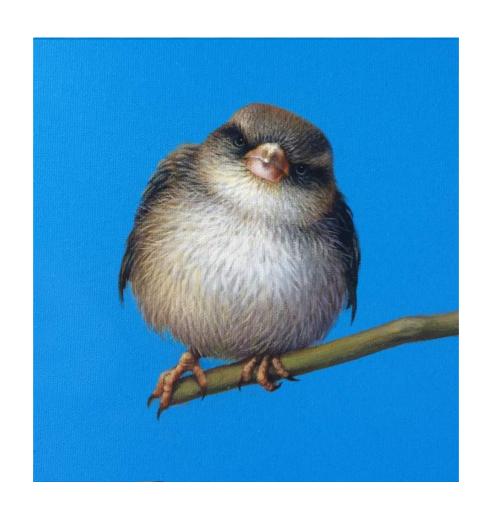

#### 3. Ebenezer

Original Oil on Canvas

Image Size: 60 x 60 cm / 23.5 x 23.5 inches

Frame Size: 77 x 77 cm / 30 x 30 inches