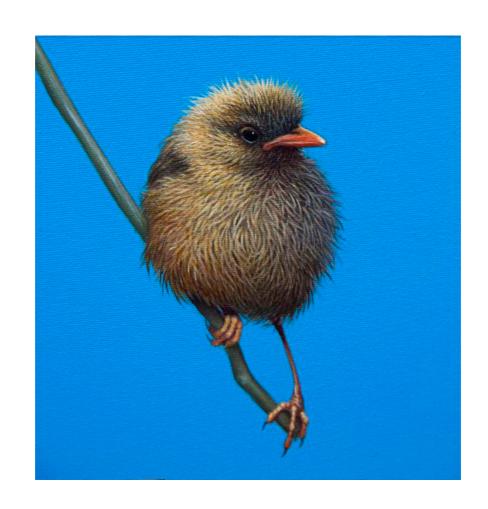

#### 10. Bumble bee

Original Oil on Canvas

Image Size: 150 x 120cm / 59 x 47.2 inches Frame Size: 167 x 137cm / 65.7 x 53.9 inches