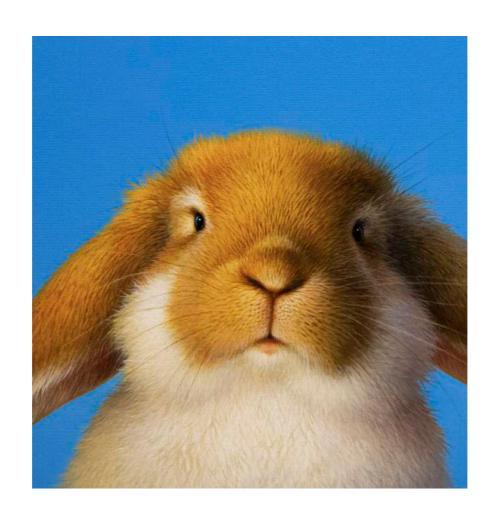

#### 2. Pardon?

Original Oil on Canvas

Image Size: 60 x 60 cm / 23.5 x 23.5 inches

Frame Size: 77 x 77 cm / 30 x 30 inches