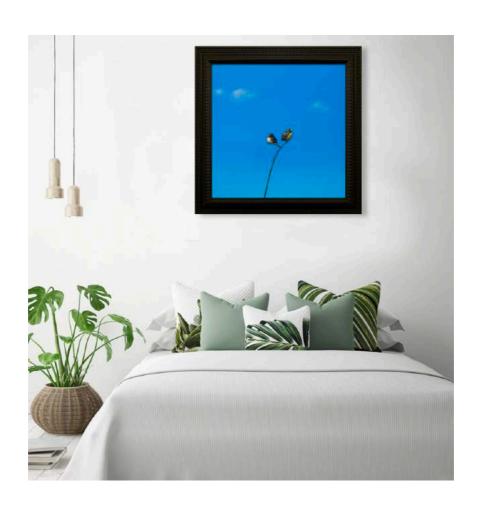

#### 5. A Social Distance

Original Oil on Canvas

Image Size: 90 x 70 cm / 35.4 x 27.5 inches

Frame Size: 107 x 87 cm / 42 x 34 inches