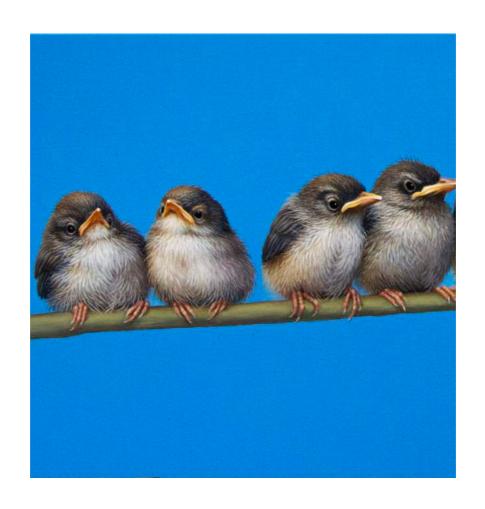

#### 9. **Don't make me come over there!**

Original Oil on Canvas

Image Size: 200 x 100cm / 78.7 x 39.3 inches

Frame Size: 217 x 117cm / 85.4 x 46 inches