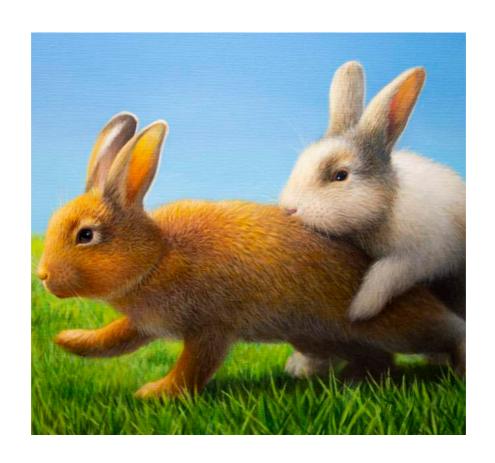

17. When Harry met Sally | Original Oil on Canvas | Image Size: 200 x 100cm | SOLD

18. Great Expectations | Original Oil on Canvas | Image Size: 90 x 80cm | £3,500

## 17. When Harry met Sally

Original Oil on Canvas

Image Size: 200 x 100cm / 78.7 x 39.3 inches Frame Size: 217 x 117cm / 85.4 x 46 inches