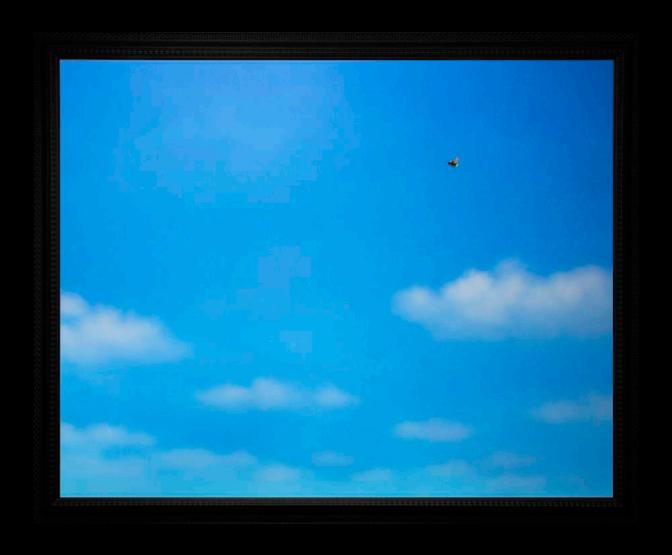

#### 10. Bumble bee

Original Oil on Canvas

Image Size: 150 x 120cm / 59 x 47.2 inches Frame Size: 167 x 137cm / 65.7 x 53.9 inches