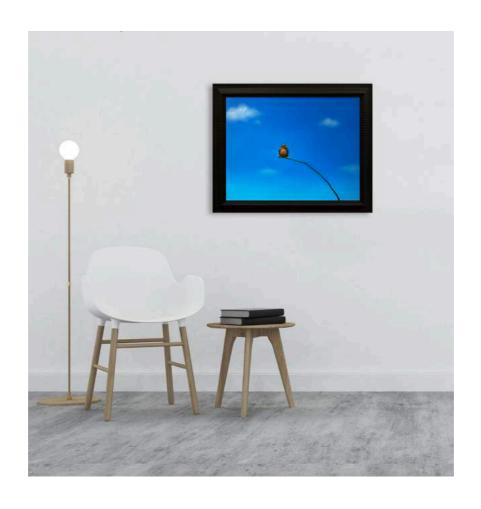

#### 1. Pamela

Original Oil on Canvas

Image Size: 80 x 80 cm / 31.5 x 31.5 inches

Frame Size: 97 x 97 cm / 38 x 38 inches