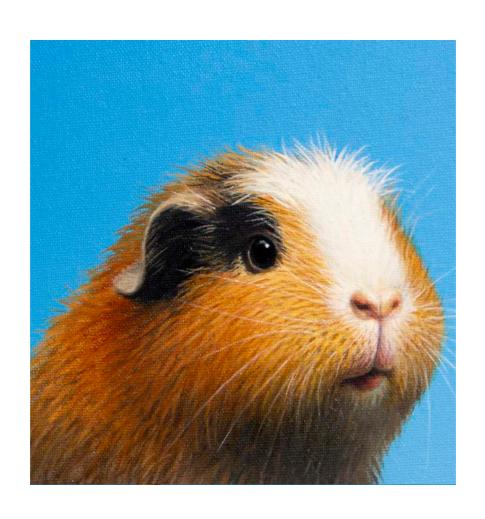

#### 3. Ebenezer

Original Oil on Canvas

Image Size: 60 x 60 cm / 23.5 x 23.5 inches

Frame Size: 77 x 77 cm / 30 x 30 inches