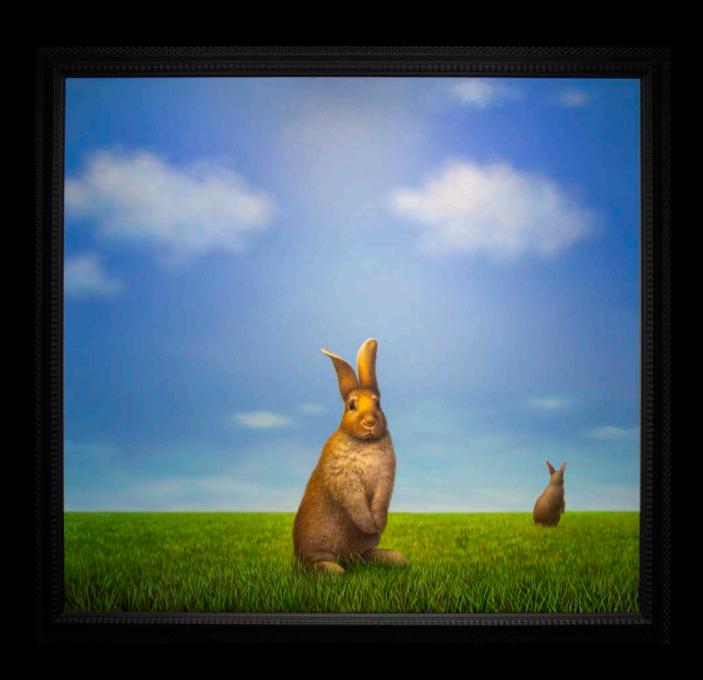

## 17. When Harry met Sally

Original Oil on Canvas

Image Size: 200 x 100cm / 78.7 x 39.3 inches Frame Size: 217 x 117cm / 85.4 x 46 inches