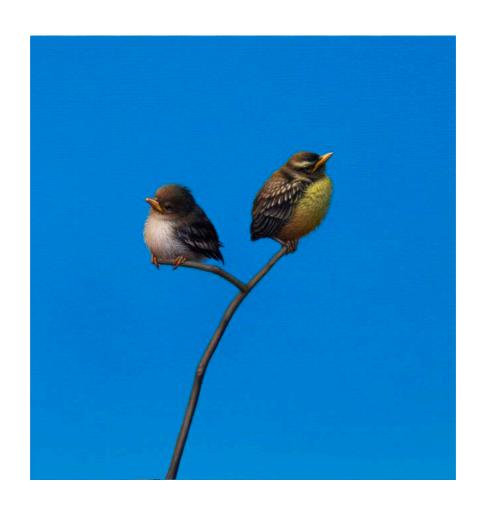

## 17. When Harry met Sally

Original Oil on Canvas

Image Size: 200 x 100cm / 78.7 x 39.3 inches Frame Size: 217 x 117cm / 85.4 x 46 inches