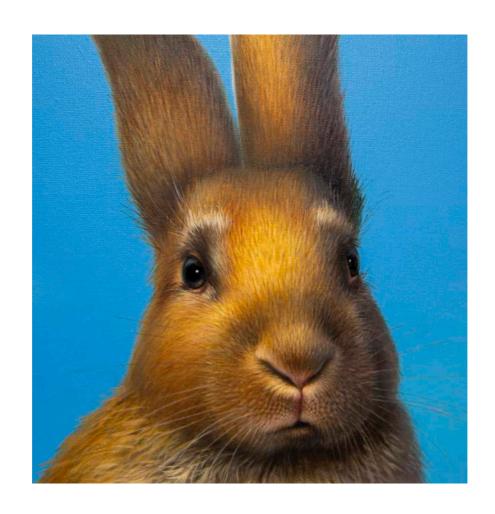

#### 3. Ebenezer

Original Oil on Canvas

Image Size: 60 x 60 cm / 23.5 x 23.5 inches

Frame Size: 77 x 77 cm / 30 x 30 inches