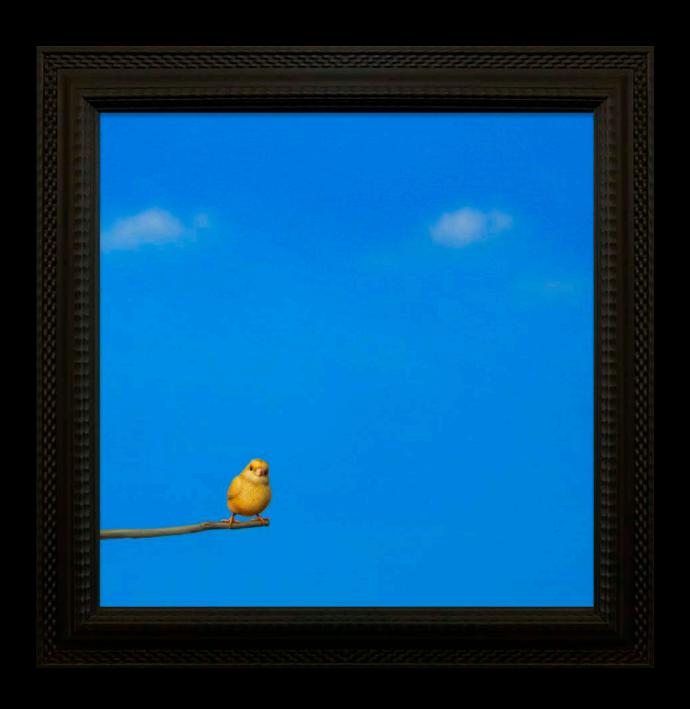

### 8. Morning Glory

Original Oil on Canvas

Image Size: 80 x 60cm / 31.5 x 23.5 inches

Frame Size: 97 x 77cm / 38 x 30 inches