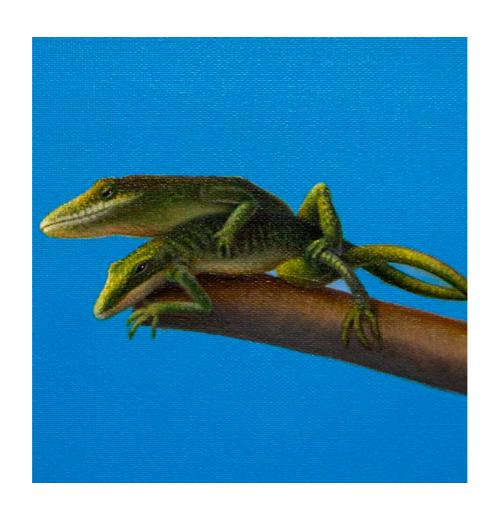

#### 11. Penelope

Original Oil on Canvas

Image Size: 40 x 35cm / 15.7 x 13.7 inches

Frame Size: 57 x 52cm / 22.4 x 20.4 inches