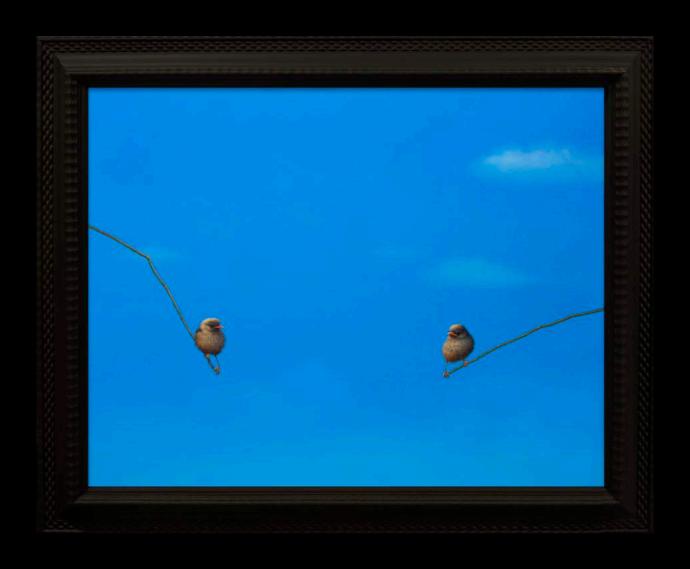

## 17. When Harry met Sally

Original Oil on Canvas

Image Size: 200 x 100cm / 78.7 x 39.3 inches Frame Size: 217 x 117cm / 85.4 x 46 inches