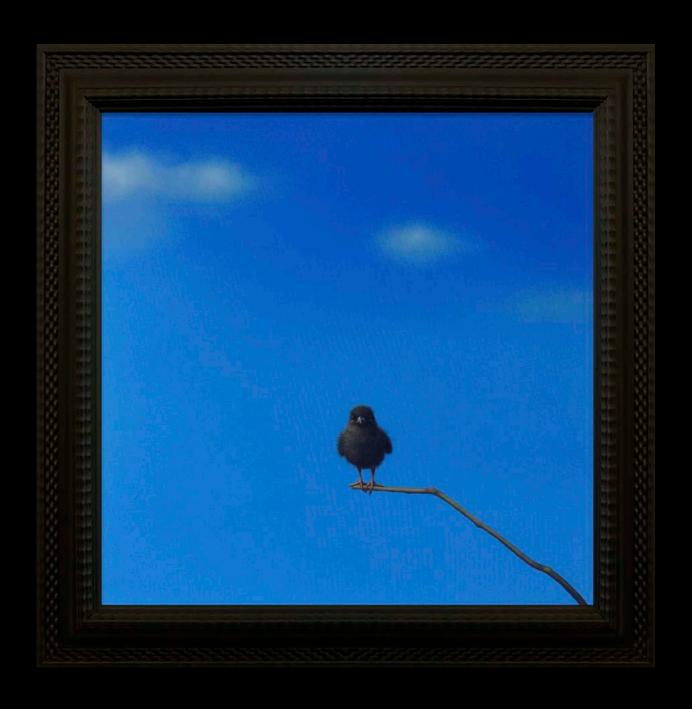

## 17. When Harry met Sally

Original Oil on Canvas

Image Size: 200 x 100cm / 78.7 x 39.3 inches Frame Size: 217 x 117cm / 85.4 x 46 inches