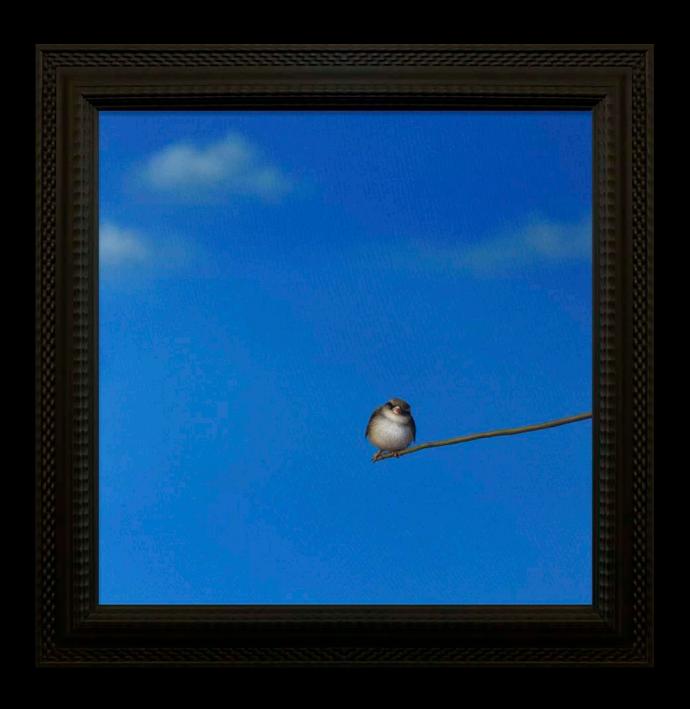

#### 11. Penelope

Original Oil on Canvas

Image Size: 40 x 35cm / 15.7 x 13.7 inches

Frame Size: 57 x 52cm / 22.4 x 20.4 inches