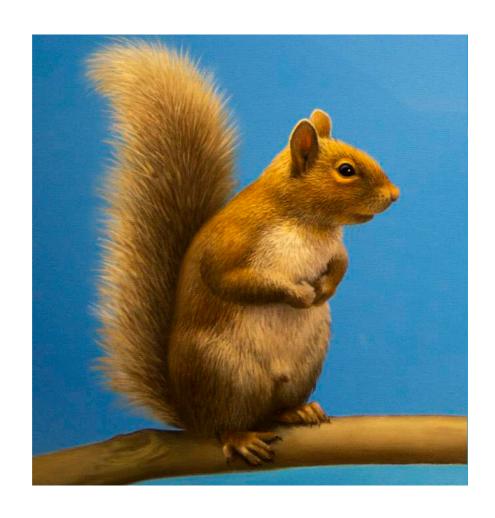

#### 11. Penelope

Original Oil on Canvas

Image Size: 40 x 35cm / 15.7 x 13.7 inches

Frame Size: 57 x 52cm / 22.4 x 20.4 inches